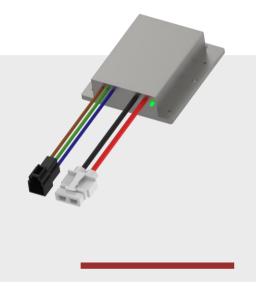

## NEON SERIES | 200W DC/DC Converter

### Description

Powerland's "Neon" series 200W non-isolated DC/DC is designed with small size, high efficiency and high reliability, which draws power from a bank of batteries suitable for ABS systems on e-motorcycle. It saves about 90% space compared with the traditional lead-acid battery system solution, and reduces the weight and increases the storage space, so that the helmet can be put in the seat bucket.

#### Features

- Compact Size: 100x90x27mm
- High Efficiency
- All-round Protections: Input UVP&OVP; Output OVP,OCP,OTP,OSP

- Non-isolated Input / Output Design
- Operation Temperature: -20~60°C
- On/Off Control
- IP65 Ingress Grade